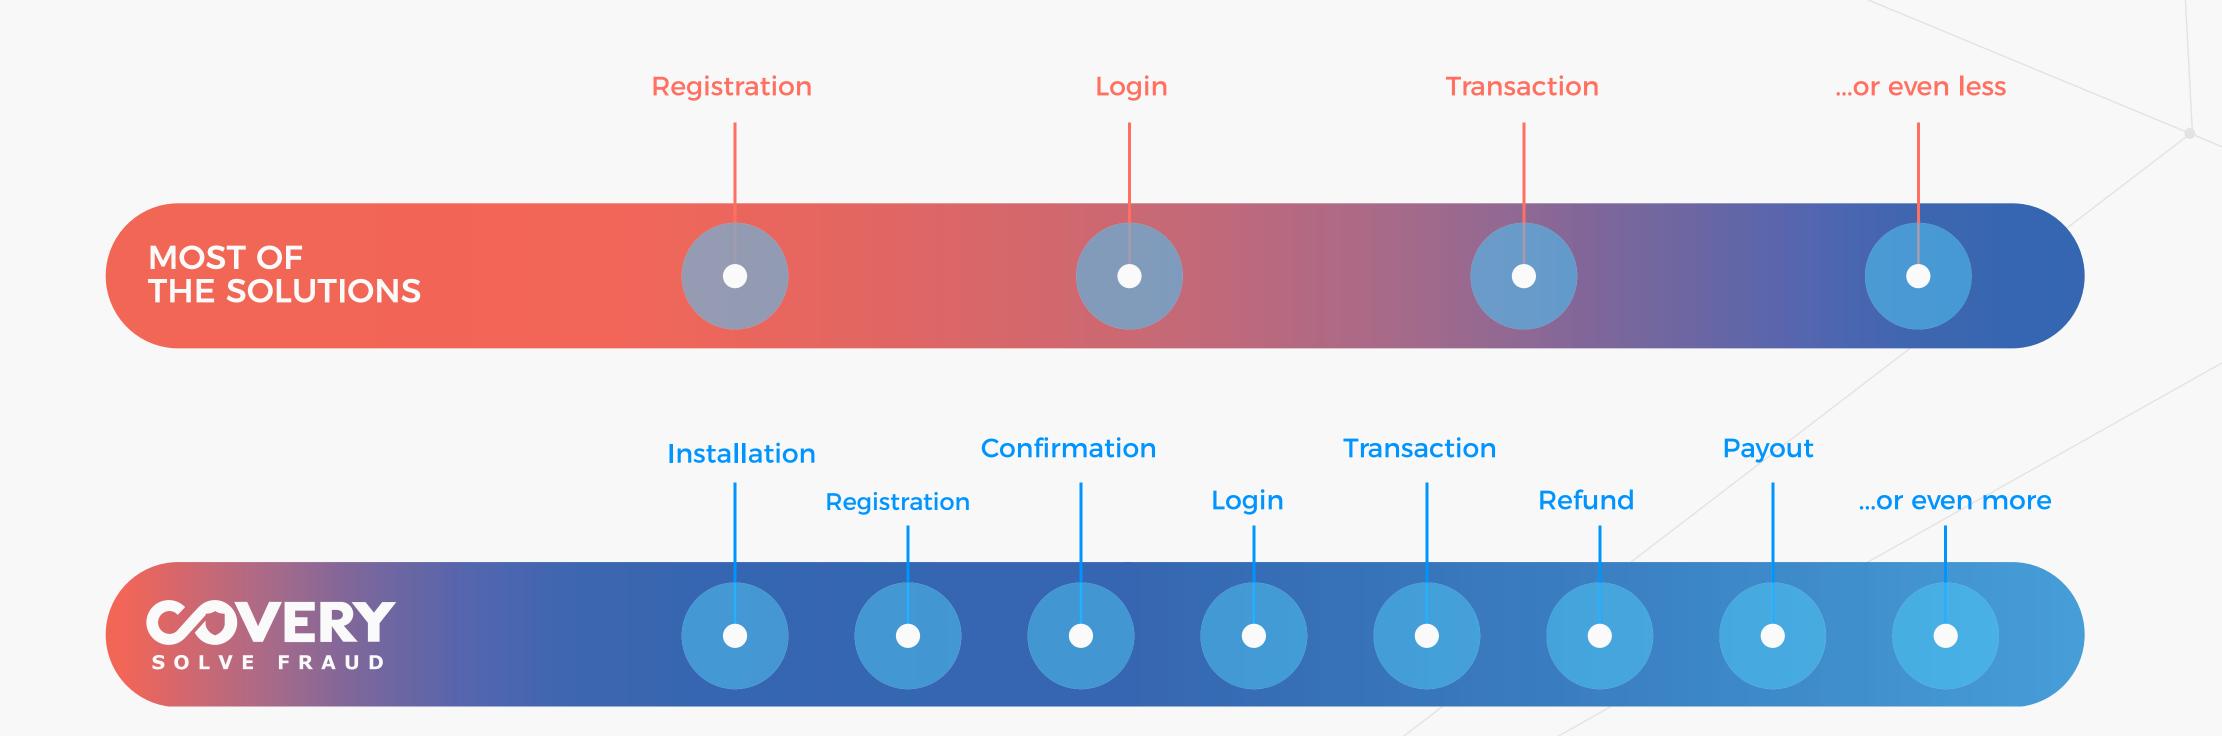

#### WHAT IS MARKETING ANTI-FRAUD BY COVERY?

When you start processing via Maxpay, Covery takes care of your transactions to prevent payment fraud and mitigate risks. However, a lot of fraud usually happens before it. Covery Marketing anti-fraud allows you to spot fraud much earlier than processing transactions as well as to make sure that you receive qualitative traffic and to protect your marketing expenses.